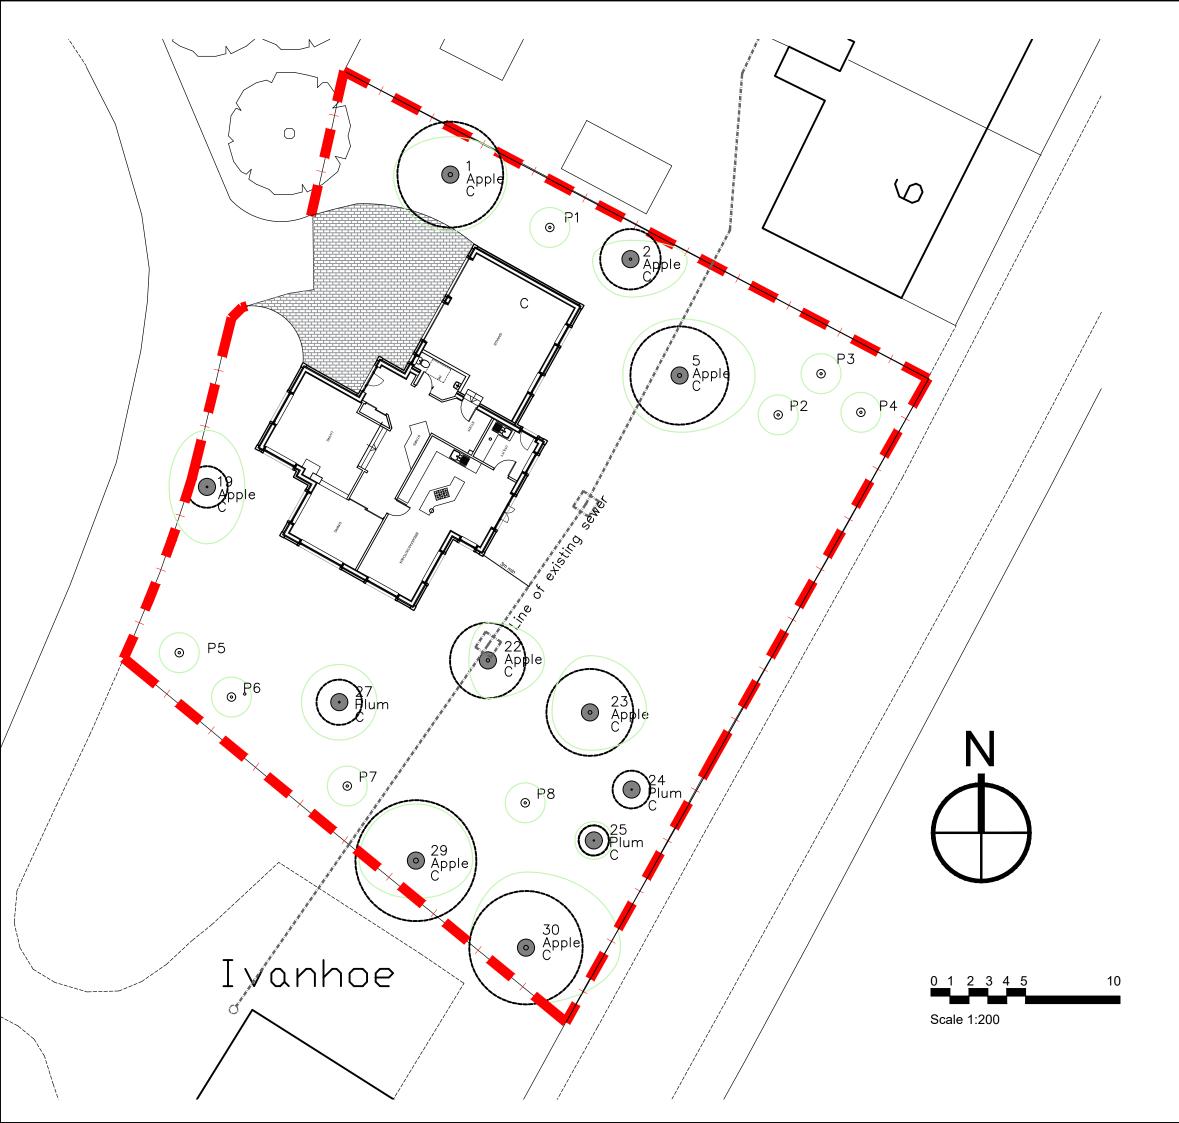

Replacement Planting: 7 No U Categorised Trees Removed 12 No C Categorised Trees Removed 8 No New Trees (P)

All trees are proposed as native fruit trees of various sizes to compliment the existing planting arrangements in keeping with the original Orchard use of the site.

Additional off site replacement tree planting to be agreed with Planning Officer and Landscape Officer.

Revision project By Chk

## Rivertree Residential Ltd Dingleton Orchard Plot

Description

| title |      |
|-------|------|
| Site  | Plan |

## As Proposed

## Single House Proposal

| scale                               | size         | date        | drawn | checked  |  |  |  |
|-------------------------------------|--------------|-------------|-------|----------|--|--|--|
| 1:200                               | A3           | OCT 2022    | FH    |          |  |  |  |
| drawing status PLANNING             |              |             |       |          |  |  |  |
|                                     |              |             |       |          |  |  |  |
| AITKEN TURNBULL ARCHITECTS          |              |             |       |          |  |  |  |
| 5 Castle Terrace<br>Edinburgh       |              |             |       |          |  |  |  |
| EH1 2DP<br>0131 297 2350            |              |             |       |          |  |  |  |
|                                     |              |             |       |          |  |  |  |
| enquiries@aitker<br>www.aitken-turn |              | .uk         |       |          |  |  |  |
| Also at Galashiels                  | s & Dumfries |             |       |          |  |  |  |
| project no.                         |              | drawing no. |       | revision |  |  |  |
| AT3533                              |              | (-L)312     |       |          |  |  |  |